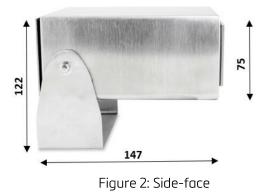

The cable entries are positioned at the bottom back part for easy cabling and water entry protection.

The enclosure is IP65 rated.

The dimensions in mm without mounting bracket / incl. mounting bracket:

|       | Without mounting bracket   | Incl. mounting bracket |
|-------|----------------------------|------------------------|
| Width | 130                        |                        |
| Hight | 75 (96 incl. cable glands) | 122                    |
| Depth | 147                        | 194                    |

Figure 1: FT-10 enclosure

Figure 3: Rear part