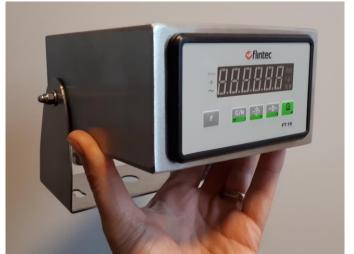

## Description

The FT-10 family is a fast and powerful indicator developed as a panel type instrument. Many customers appreciate its advantages and some of them wish to use it as a stand-alone instrument **outside a cabinet**. Now offering a stainless-steel enclosure for FT-10 we can fulfil their wish.

The cable entries are positioned at the bottom back part for easy cabling and water entry protection.

The enclosure is IP65 rated.

The dimensions in mm without mounting bracket / incl. mounting bracket:

Figure 1: FT-10 enclosure

Figure 3: Rear part