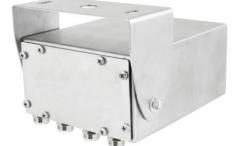

The cable entries are positioned at the bottom back part for easy cabling and water entry protection.

The enclosure is IP65 rated.

The dimensions in mm without mounting bracket / incl. mounting bracket:

Figure 1: FT-10 enclosure

Figure 3: Rear part